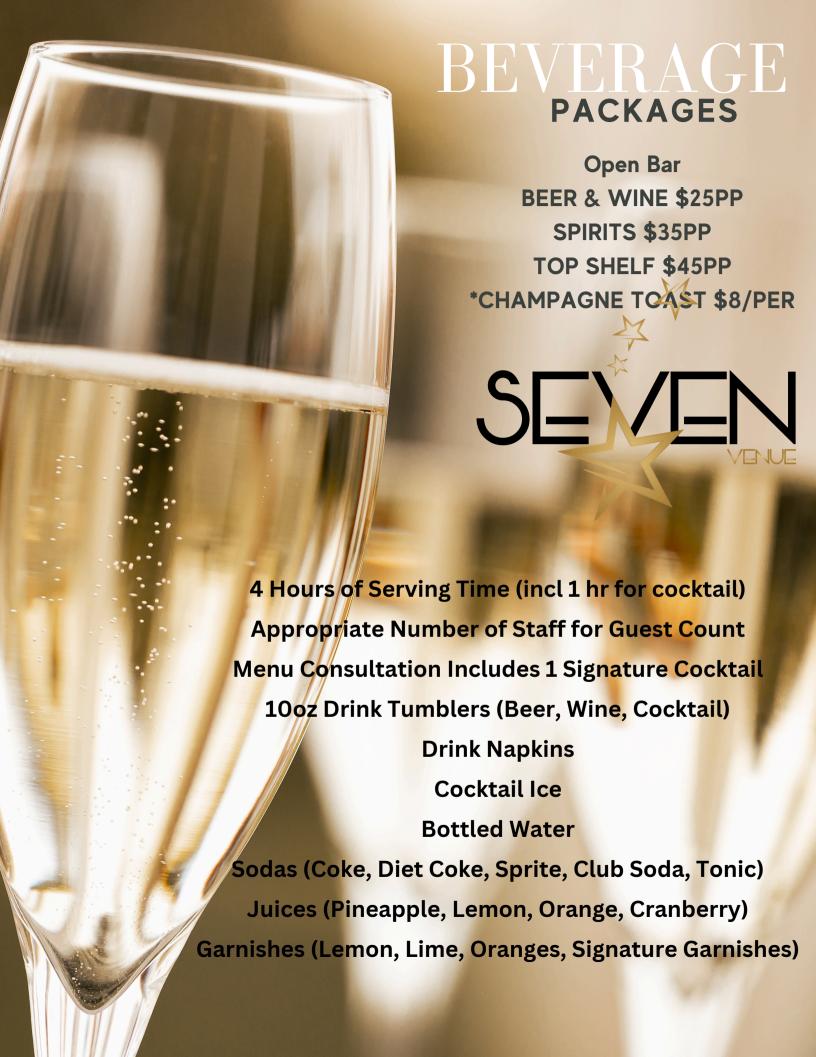

### \$140/PERSON

**INCLUDES** 

12 hour rental, 6 hour event time
Soup/Salad, Entree, dessert, soft drinks,
4 hour open bar, tables, chairs, and linen.
Clean up fee additional charge.
Please inquire about our custom packages